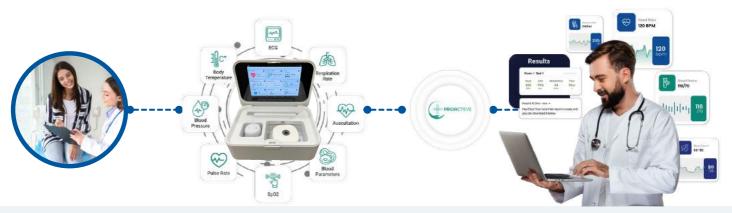

## **BOT4MED DIAGNOSTIC KIT**

Imagine everything you need, at your fingertips, condensed into one revolutionary device. Our 12-in-1 Diagnostic Kit gives you the ability to conduct a comprehensive patient examination, charting their vitals that include:

## HOW BOT4MED WORKS

BoT4MED is a user-friendly, cloud-based platform. Set up your account, use the BoT4MED Diagnostic Kit to collect patient data, and let its Al analyze the data to offer health insights and treatment recommendations.