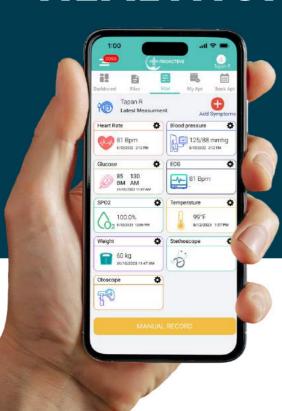

## **BOT4MED DIAGNOSTIC KIT**

Imagine everything you need, at your fingertips, condensed into one revolutionary device. Our 12-in-1 Diagnostic Kit gives you the ability to conduct a comprehensive patient examination, charting their vitals that include:

#### **Pocket Powerhouse**

12-in-1 Diagnostic Kit that includes vital signs measurement, basic ECGs, and audio/visual auscultation capabilities.