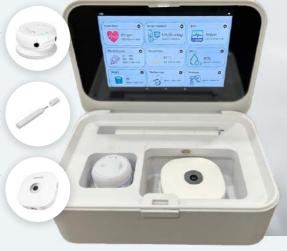

# BoT4MED ADDRESSES KEY CHALLENGES IN HEALTHCARE

12-in-1 Diagnostic Kit

perform basic ECG,

convenient device.

and examine patients

Capture vitals,

with a single,

## **BOT4MED DIAGNOSTIC KIT**

Imagine everything you need, at your fingertips, condensed into one revolutionary device. Our 12-in-1 Diagnostic Kit gives you the ability to conduct a comprehensive patient examination, charting their vitals that include:

#### **Pocket Powerhouse**

12-in-1 Diagnostic Kit that includes vital signs measurement, basic ECGs, and audio/visual auscultation capabilities.