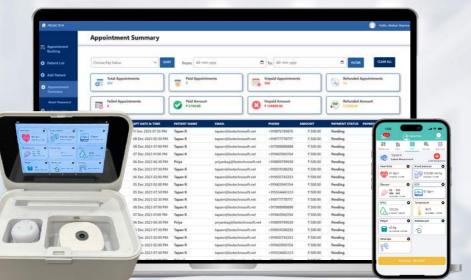

#### **BoT4MED Platform**

Unify your patient data, manage appointments, automate marketing, and gain actionable insights through Al-powered analytics.

## PORTAL FOR DOCTORS

Streamline Workflows, Empower Patients, and Deliver Exceptional Care with the BoT4MED Portal. From managing appointments to leveraging AI, BoT4MED's secure platform empowers you to focus on what matters most: your patients.

Al-powered Patient Dashboard

Centralized Patient Data

Seamless Telehealth Integration

**Automated Appointment Booking & Scheduling** 

**Smart Device** Management

Al-powered Insights & Clinical Decision Support