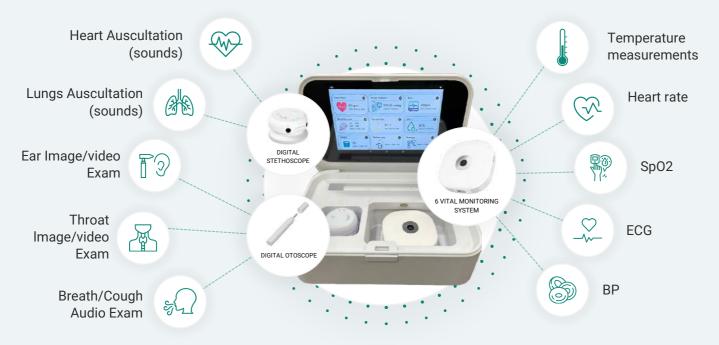

# BoT4MED ADDRESSES KEY CHALLENGES IN HEALTHCARE

12-in-1 Diagnostic Kit

perform basic ECG,

convenient device.

and examine patients

Capture vitals,

with a single,

## **BOT4MED DIAGNOSTIC KIT**

Imagine everything you need, at your fingertips, condensed into one revolutionary device. Our 12-in-1 Diagnostic Kit gives you the ability to conduct a comprehensive patient examination, charting their vitals that include:

DIGITAL OTOSCOPE

6 VITAL MONITORING SYSTEM

#### **Pocket Powerhouse**

12-in-1 Diagnostic Kit that includes vital signs measurement, basic ECGs, and audio/visual auscultation capabilities.